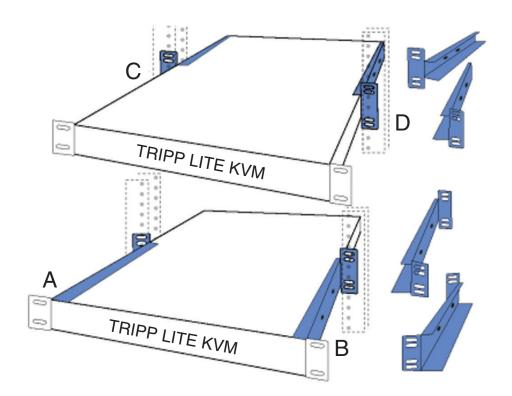

## Installation

- 1. Attach brackets A, B, C and D to the 2-post rack in the locations identified above.
- 2. Slide the console or console KVM into place.
- Be sure to screw the front rackmount tabs on the console to the front tabs on brackets A and B. This will secure the console in the rack.
- 4 The console can be opened with the drawer either in the extended or closed position