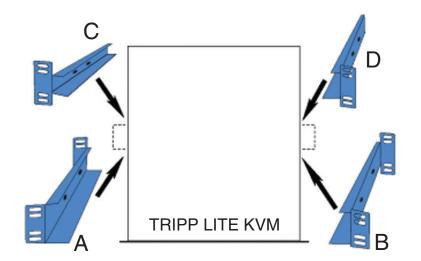

## Installation

- 1. Attach brackets A, B, C and D to the 2-post rack in the locations identified above.
- 2. Slide the console or console KVM into place.
- Be sure to screw the front rackmount tabs on the console to the front tabs on brackets A and B. This will secure the console in the rack.
- 4 The console can be opened with the drawer either in the extended or closed position